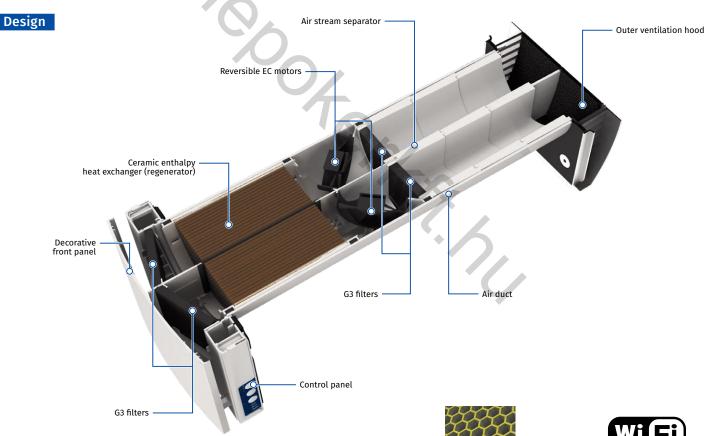

#### **UNIT OPERATING LOGIC IN WINTER PERIOD**

- o To increase the efficiency of the Vento Expert Duo, the regenerator is divided into two parts, which are isolated from one another, thus eliminating the transfer of heat and moisture between them.
- One of the fans operates in the supply mode: fresh cold intake air from outside flows through the first regenerator, and absorbs accumulated heat and humidity.
- At the same time, the other fan operates in the exhaust mode: warm stale air is extracted from the room to the outside, and while passing through the other regenerator, gradually heats it up and transfers some of the moisture.
- After 70 seconds operation the fans change the rotation direction and opposite processes start.

### Mounting

- Vento Expert units should be installed in the living room and bedrooms while Vento Expert Duo units should be installed in kitchen, bathrooms and utility rooms.
- The unit is designed for through-the-wall installation inside a prepared hole in an outer wall of the building.