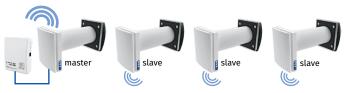

#### Control

- Unit control via smartphone or tablet application.
- The units can be connected via Wi-Fi for synchronized operation.
- House ventilation control via cloud service from anywhere in the world.
- Connection to smart house or Building Management System (BMS) via Wi-Fi.

**Blauberg Vento V.2** app for Android or iOS devices is available at Google Play and App Store.

 Vento Expert Duo either can operate as independent unit or can be connected with other units in a house and controlled with a master unit. In this case, only the master unit receives a signal from the remote control.  Control of the unit operation mode is also performed by means of the sensor control panel located on the unit casing or the remote control.