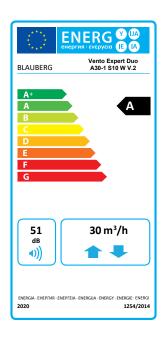

Air flow: up to 30 m³/h 8 l/s

Heat recovery efficiency: up to  $85\,\%$ 

Power: from 2.17 W SFP: from 0.66 W/I/s

Noise level: from 24 dBA

Built-in Wi-Fi for wireless communication between units and Android or iOS device control

## Technical data

| Parameters                                                                                    | Vento Expert Duo A30-1 S10 W V.2 |          |        |
|-----------------------------------------------------------------------------------------------|----------------------------------|----------|--------|
| Speed                                                                                         | I                                | II       | III    |
| Voltage [V / 50 (60) Hz]                                                                      |                                  | 100-240  |        |
| Power [W]                                                                                     | 2.17                             | 3.66     | 6.62   |
| Current [A]                                                                                   | 0.026                            | 0.039    | 0.066  |
| RPM [min <sup>-1</sup> ]                                                                      | 1600                             | 2200     | 2500   |
| Air flow [m³/h (l/s)]                                                                         | 10 (3)                           | 20 (6)   | 30 (8) |
| Air flow in humidity extract mode [m³/h (l/s)]                                                |                                  | 60 (16)  |        |
| SFP [W/l/s]                                                                                   | 0.78                             | 0.66     | 0.79   |
| Filter                                                                                        |                                  | G3       |        |
| Transported air temperature [°C]                                                              |                                  | -15+40   |        |
| Sound pressure level at 1 m in accordance with ISO 3741:2004 [dBA]                            | 33                               | 40       | 43     |
| Sound pressure level at 3 m in accordance with ISO 3741:2004 [dBA]                            | 24                               | 31       | 34     |
| Outdoor sound pressure attenuation in accordance with DIN EN 20140 [dBA]                      | 42                               |          |        |
| Indoor/outdoor airtightness classification of the complete unit in accordance with EN 13141-8 |                                  | D2       |        |
| Heat recovery efficiency in accordance with DIBt LÜ-A 20 [%]                                  |                                  | up to 85 |        |
| Ingress protection rating                                                                     |                                  | IP24     |        |