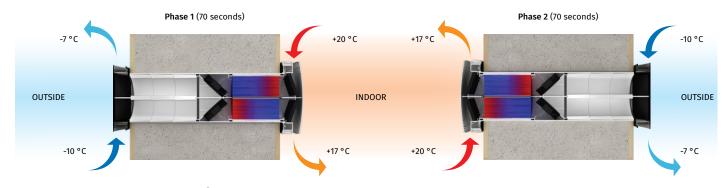

#### **UNIT OPERATING LOGIC IN WINTER PERIOD**

- o To increase the efficiency of the Vento Expert Duo, the regenerator is divided into two parts, which are isolated from one another, thus eliminating the transfer of heat and moisture between them.
- One of the fans operates in the supply mode: fresh cold intake air from outside flows through the first regenerator, and absorbs accumulated heat and humidity.
- At the same time, the other fan operates in the exhaust mode: warm stale air is extracted from the room to the outside, and while passing through the other regenerator, gradually heats it up and transfers some of the moisture.
- After 70 seconds operation the fans change the rotation direction and opposite processes start.