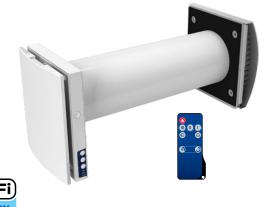

#### FOR LIVING ROOMS AND BEDROOMS

**Vento Expert** 

#### FOR KITCHEN AND BATHROOM

Vento Expert DUO

 Vento Expert is equipped with a humidity sensor for indoor humidity control. If humidity increases above a set point, the unit boosts to the speed III.

SINGLE-ROOM VENTILATION | 2022 65