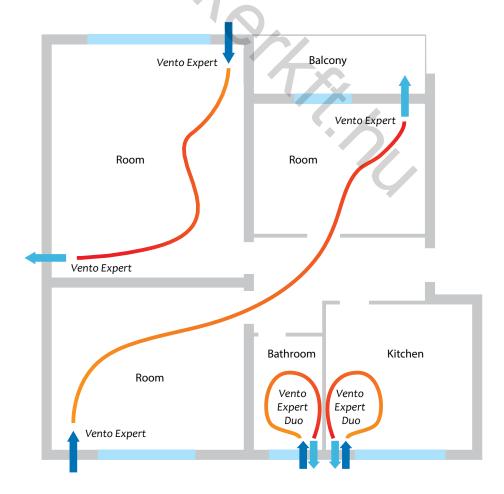

### Mounting

- Vento Expert units should be installed in the living room and bedrooms while Vento Expert Duo units should be installed in kitchen, bathrooms and utility rooms.
- The unit is designed for through-the-wall installation inside a prepared hole in an outer wall of the building.