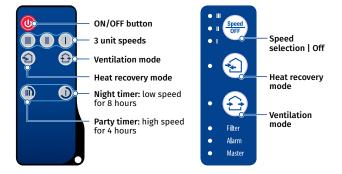

**Blauberg Vento V.2** app for Android or iOS devices is available at Google Play and App Store.

 Vento Expert Duo either can operate as independent unit or can be connected with other units in a house and controlled with a master unit. In this case, only the master unit receives a signal from the remote control.  Control of the unit operation mode is also performed by means of the sensor control panel located on the unit casing or the remote control.