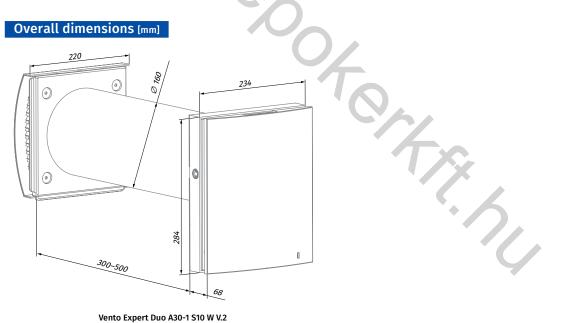

#### Overall dimensions [mm]

Vento Expert Duo A30-1 S10 W V.2

SINGLE-ROOM VENTILATION | 2022