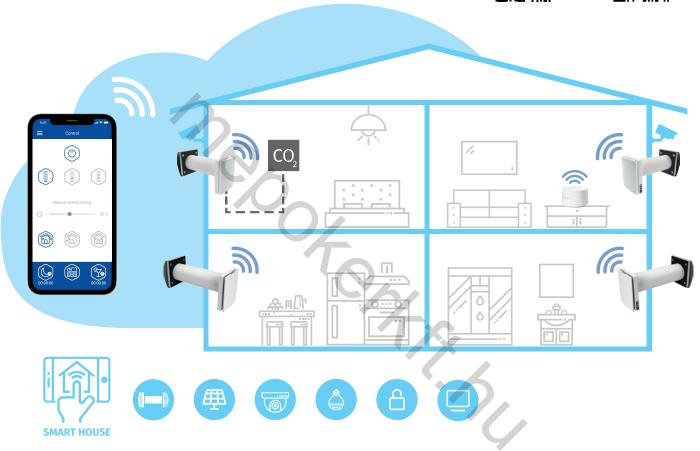

#### Control

- Unit control via smartphone or tablet application.
- The units can be connected via Wi-Fi for synchronized operation.
- House ventilation control via cloud service from anywhere in the world.
- Connection to smart house or Building Management System (BMS) via Wi-Fi.

**Blauberg Vento V.2** app for Android or iOS devices is available at Google Play and App Store.

 Vento Expert Duo either can operate as independent unit or can be connected with other units in a house and controlled with a master unit. In this case, only the master unit receives a signal from the remote control.  Control of the unit operation mode is also performed by means of the sensor control panel located on the unit casing or the remote control.