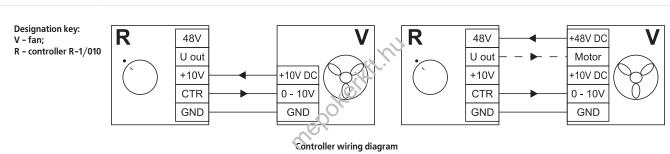

### Applications

Applied for smooth speed control of EC motors with the control input 0-10 V.

#### Design and control

The controller casing is made of plastic. Switching ON/OFF is effected by means of control knob rotation. The control range starts from the mini-

mum possible value and includes the maximum possible values.