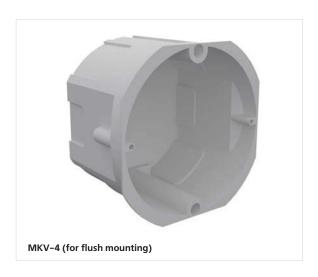

#### ■ Mounting

The controller is designed for indoor mounting into special surface mounting (MKN-3) or flush mounting (MKV-4) junction box (under separate order) or into standard round electric junction boxes.

## MOUNTING JUNCTION BOX