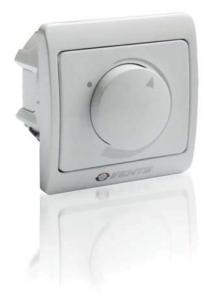

# Speed controller R-1/010

### Applications

Applied for smooth speed control of EC motors with the control input 0-10 V.

#### Design and control

The controller casing is made of plastic. Switching ON/OFF is effected by means of control knob rotation. The control range starts from the mini-

mum possible value and includes the maximum possible values.