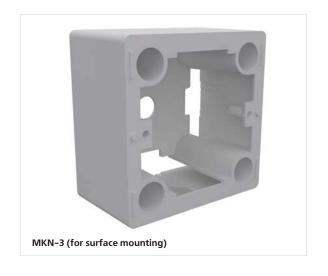

#### ■ Mounting

The controller is designed for indoor mounting into special surface mounting (MKN-3) or flush mounting (MKV-4) junction box (under separate order) or into standard round electric junction boxes.

## MOUNTING JUNCTION BOX