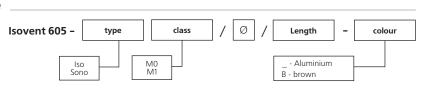

|
| Standard length 1 1                | 10                                                               |                                                                 |
| Available lergun.<br>(cutting) [1] | 7,6; 10                                                          |                                                                 |
| Air sr 'm <sub>1</sub> -1          | 30                                                               |                                                                 |
| Ma. mum coerating                  | 3000                                                             |                                                                 |

# Colour range





(B)

## Packing



Cardboard box

#### Order code





Diffusers and air disk valves









Grilles and hoods











Clamps