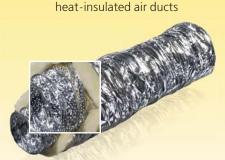

# Description

- Flexible heat-insulated (Iso) and insulated-absorbing (Sono) air duct.
- Spiral frame from high-carbon steel wire.

## Technical data

| Item                               | 605-Iso Mu<br>605-I v M1                                         | 605-Sono M0<br>605-Sono M1                                      |
|------------------------------------|------------------------------------------------------------------|-----------------------------------------------------------------|
| Range of sizes [mm]                | 3.16.2; 127; 152; 182; 203; 254; 315                             |                                                                 |
| Air duct base                      | A iminium foil laminated with polyester film                     | microperforated aluminium band<br>laminated with polyester film |
| Air duct wire                      | steel spring, 0.8-1.5 mm thick                                   |                                                                 |
| Insulation                         | mineral wool, 25 mm                                              |                                                                 |
| Outer sleeve                       | Aluminium foil laminated with polyester film                     |                                                                 |
| Safety class                       | ince abustible (for M0 model), self-extinguishing (for M1 model) |                                                                 |
| Operating temperature range [°C]   | -30 +250 (for M0 model), -30 +150 (for M1 model)                 |                                                                 |
| Standard length 1 1                | 10                                                               |                                                                 |
| Available lergun.<br>(cutting) [1] | 7,6; 10                                                          |                                                                 |
| Air sr 'm <sub>1</sub> -1          | 30                                                               |                                                                 |
| Ma. mum coerating                  | 3000                                                             |                                                                 |