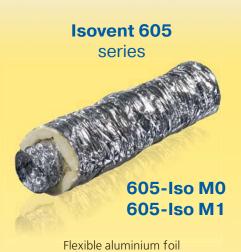

605-Sono M0 605-Sono M1

Flexible heatand sound-insulated aluminium foil air ducts

# Description

- Flexible heat-insulated (Iso) and insulated-absorbing (Sono) air duct.
- Spiral frame from high-carbon steel wire.

#### Features

- Pollution-free, no harmful substances emission during operation.
- No chlorine and cadmium content.
- High elasticity and temperature resistance: short-time resistance up to +250°C for M0, short-tome resistance up to +150°C for M1.
- High rupture and mechanical resisting features.